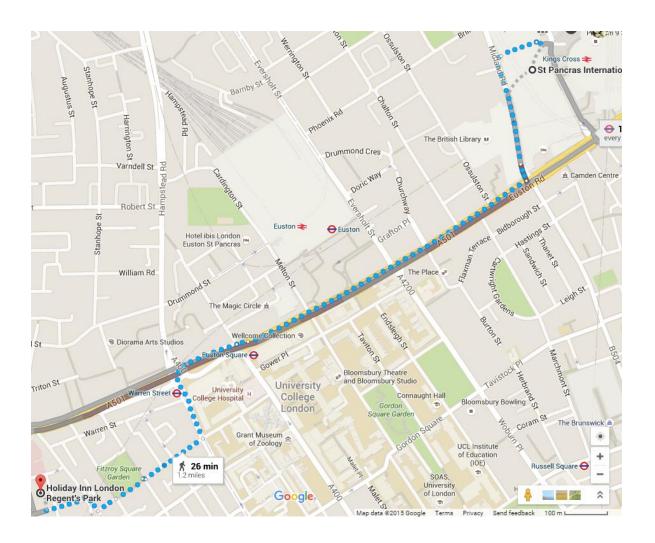

## From St Pancras International:

To walk to us: 26 Minutes

Tube: From Kings Cross St. Pancras you can take the Circle and Metropolitan line to Great Portland Street this is the closest station to us.

- Out of the station turn left on to Midland Road
- Turn right on to Euston Road
- Take the Exit on to Tottenham Court Road and continue walking down
- Turn right on to Grafton way
- Walk past Fitzroy Square Garden
- Turn Right in to Cleveland Street
- Turn Left on to Carburton Street and you will see the hotel