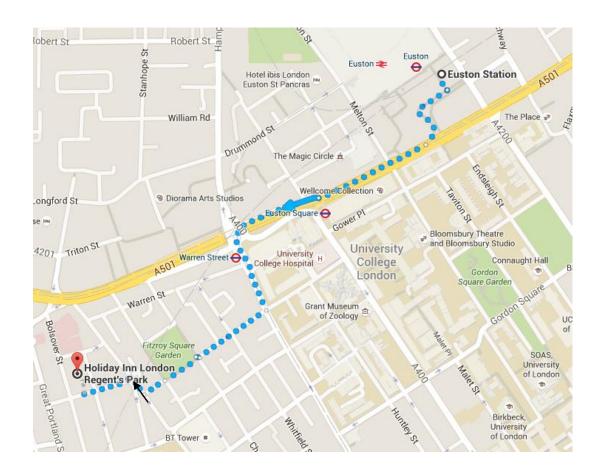

## From London Euston Rail & Tube Station:

To walk to us: 16 minutes' walk -

- Turn right from Euston Road and continue
- Take the exit on the right towards Tottenham Court Road
- Turn right on to Grafton way
- Walk past Fitzroy Square Garden
- Turn Right in to Cleveland Street
- Turn Left on to Carburton Street and you will see the hotel