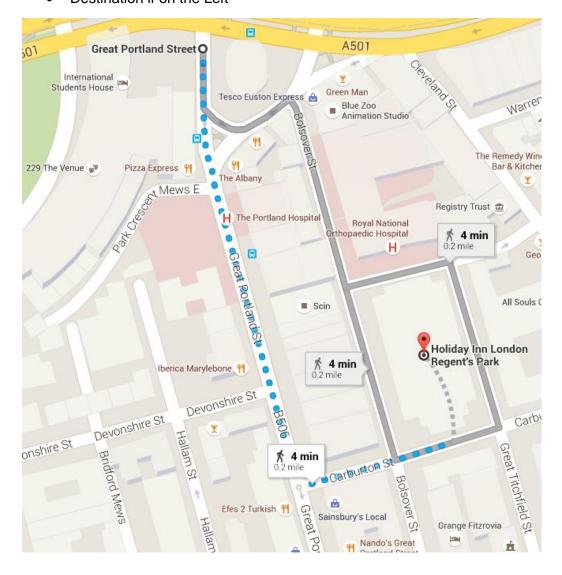

## From Great Portland Tube Station:

To Walk to us: 4 minutes

- As you exit turn left and left again
- Walk down Great Portland Street past the hospital
- Turn Left on to Carburton Street
- Destination if on the Left